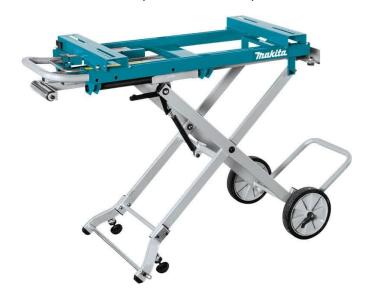

## Mitre Saw stand (DEAWST05)

- Material support extensions (extend 9') with adjustable leg supports for increased cutting accuracy
- Spring-loaded mechanism engineered for quick and easy jobsite set up
- Compact design (46" folded) for convenient transportation to and from the jobsite, and easy vertical or horizontal storage, without disassembling the machine
- 2-Position adjustable stand provides additional height set up for increased comfort
- "Tool-less" adjustable mitre saw bracket holders for easier installation/removal of saw

## **Compatible Models**

 LS1040, LS1221, LS1440, LS0714, LS1018L, LS1019L, LS1219L, DLS111, DLS600 and DLS714

## **Specifications**

| Part #   | Description            | For model                   |
|----------|------------------------|-----------------------------|
| DEAWST05 | WST-05 Mitre Saw Stand | DLS111 DLS600 DLS714 LS0714 |
|          | with Extension Arms    | LS1018L LS1019L LS1040      |
|          |                        | LS1219L LS1                 |